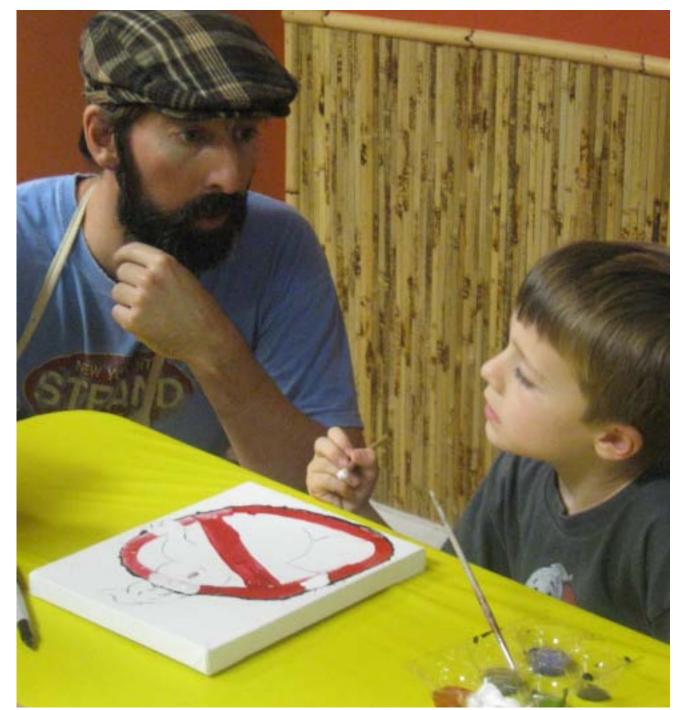

## "Art is not so much expressing oneself, as it is discovering oneself"

Art is Good is a beginner art workshop for people whose immediate family member has either been diagnosed with, or has passed away from a brain tumor.
These classes are offered to give them the opportunity to socialize with others who are in the same situation. It is not therapy, but a forum for expression either through creativity, friendship or just being. Art students are invited to bring a friend.
A social worker is available upon request for families that would like counseling.

## DETAILS REGARDING CREATIVE WORKSHOP:

- Creative workshop is open to both kids, teens and adults
- The workshop will be part of an ongoing series of creative workshops
- Artist, Tim Kelly will teach the art classes and workshops (www.timkellyartist.com)
- Participants are encouraged to attend with a friend, but it is not manditory
- Each student will be provided all of the supplies and materials needed to make art
- A David S. Zocchi Brain Tumor Center case worker is available on-site upon request
- The workshop series will culminate with a reception to show the artwork produced