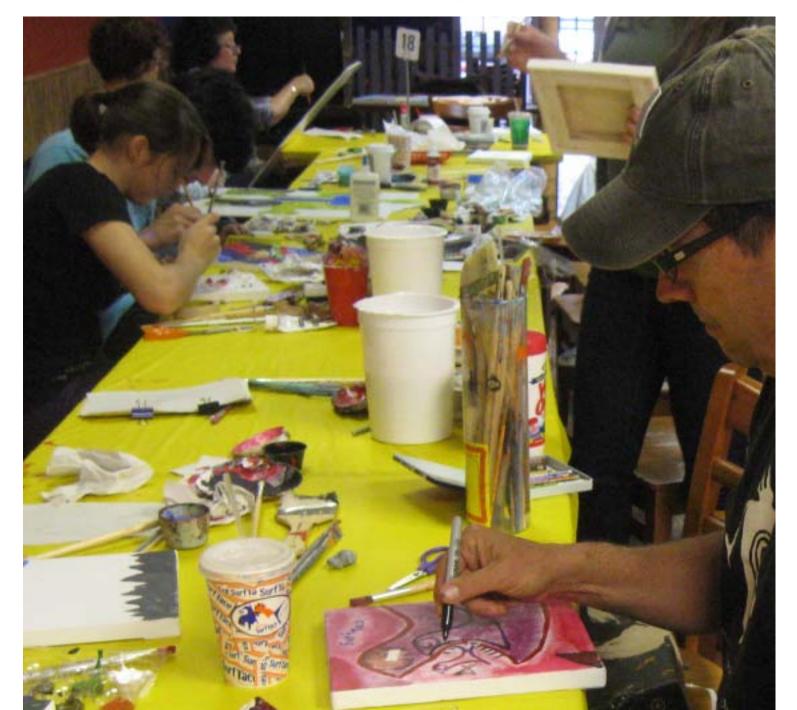

## Join us to make art Art is Good Creative Workshop Sunday, November 15th from 1pm-4pm SurfTaco in Belmar, 1003 Main Street

## DETAILS REGARDING CREATIVE WORKSHOP:

- Creative workshop is open to both kids, teens and adults
- The workshop will be part of an ongoing series of creative workshops
- Artist, Tim Kelly will teach the art classes and workshops (www.timkellyartist.com)
- Participants are encouraged to attend with a friend, but it is not manditory
- Each student will be provided all of the supplies and materials needed to make art
- A David S. Zocchi Brain Tumor Center case worker is available on-site upon request
- The workshop series will culminate with a reception to show the artwork produced