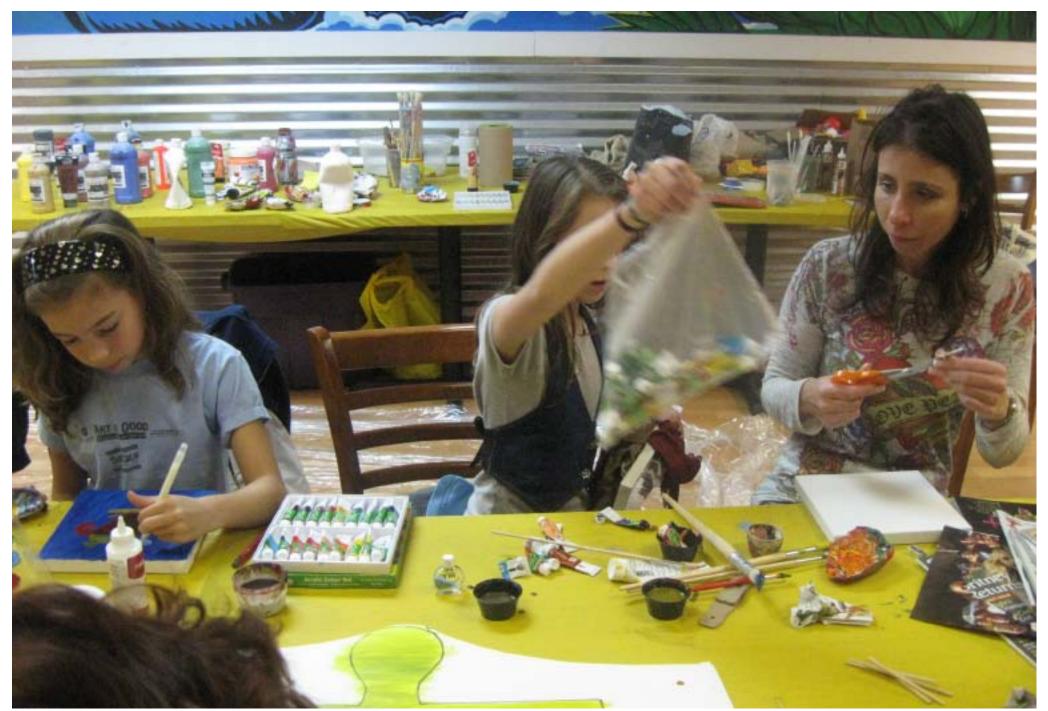

## "Art is not so much expressing oneself, as it is discovering oneself"

Art is Good is a beginner art workshop for people whose immediate family member has either been diagnosed with, or has passed away from a brain tumor.
These classes are offered to give them the opportunity to socialize with others who are in the same situation. It is not therapy, but a forum for expression either through creativity, friendship or just being. Art students are invited to bring a friend.
A social worker is available upon request for families that would like counseling.

## DETAILS REGARDING CREATIVE WORKSHOP:

- Creative workshop is open to both kids, teens and adults
- The workshop will be part of an ongoing series of creative workshops
- Artist, Tim Kelly will teach the art classes and workshops (www.timkellyartist.com)
- Participants are encouraged to attend with a friend, but it is not manditory
- Each student will be provided all of the supplies and materials needed to make art
- A David S. Zocchi Brain Tumor Center case worker is available on-site upon request
- The workshop series will culminate with a reception to show the artwork produced