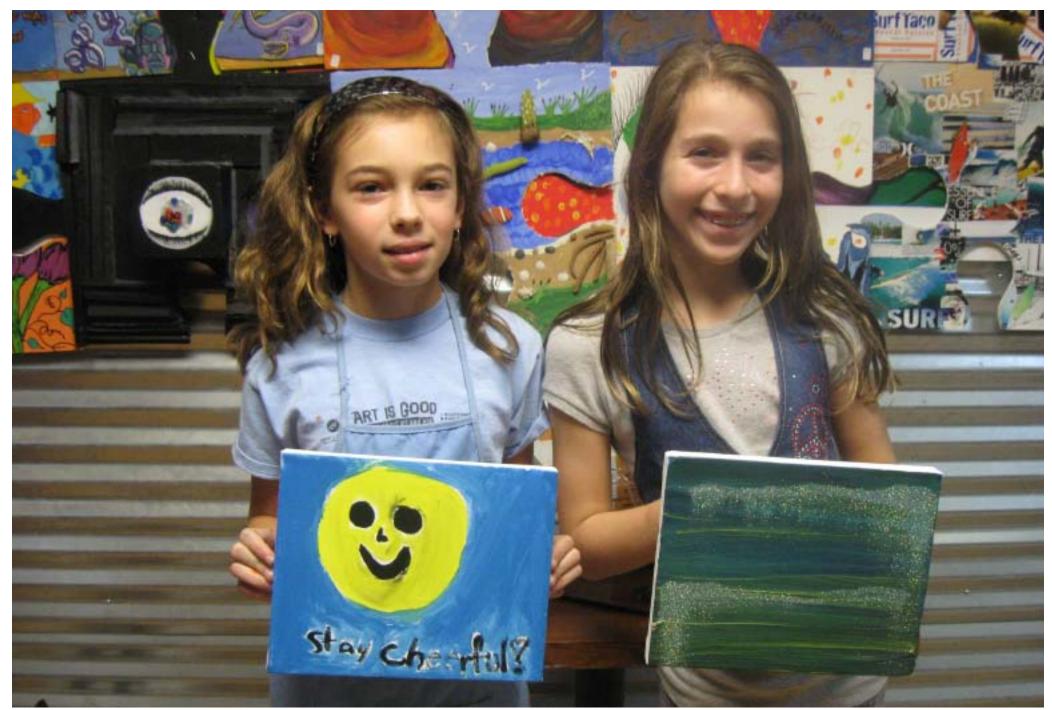

## "Art is not so much expressing oneself, as it is discovering oneself"

Art is Good is a beginner art workshop for people whose immediate family member has either been diagnosed with, or has passed away from a brain tumor.
These classes are offered to give them the opportunity to socialize with others who are in the same situation. It is not therapy, but a forum for expression either through creativity, friendship or just being. Art students are invited to bring a friend.
A social worker is available upon request for families that would like counseling.

## DETAILS REGARDING CREATIVE WORKSHOP:

- Creative workshop is open to both kids, teens and adults
- The workshop will be part of an ongoing series of creative workshops
- Artist, Tim Kelly will teach the art classes and workshops (www.timkellyartist.com)
- Participants are encouraged to attend with a friend, but it is not manditory
- Each student will be provided all of the supplies and materials needed to make art
- A David S. Zocchi Brain Tumor Center case worker is available on-site upon request
- The workshop series will culminate with a reception to show the artwork produced